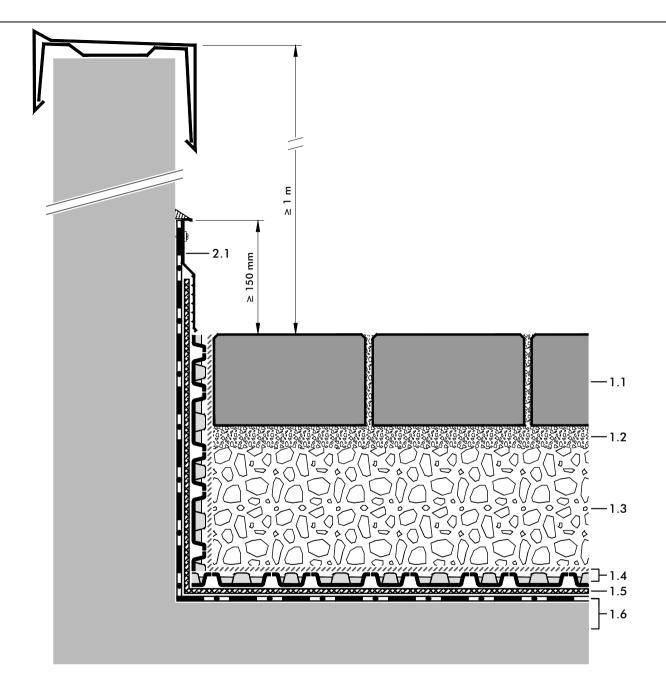

### 2.1 Clamping and Protection Profile AP 150

# "Driveway" with Fixodrive® FX 50

Detail:

Roof Edge

# System build-up

1.1 Paving, e.g. concrete pavers

Depth:  $\geq$  100 mm for cars up to 3 t

≥ 120 mm for lorries up to 16 t

≥ 140 mm for lorries exceeding 16 t

1.2 Bedding layer, poor in lime, 30-50 mm

1.3 Gravel base layer, poor in lime

Depth:  $\geq$  150 mm for cars up to 3 t

≥ 200 mm for lorries up to 16 t

≥ 250 mm for lorries exceeding 16 t

1.4 Fixodrive® FX 50 with attached filter sheet

1.5 Filter Sheet PV

1.6 Roof construction with root resistant waterproofing

### Note:

The detailed solution shown here refers mainly to the ZinCo System Build-up. The roof construction itself as well as any other constructions are shown schematically and must be planned according to the relevant standards and quidelines.