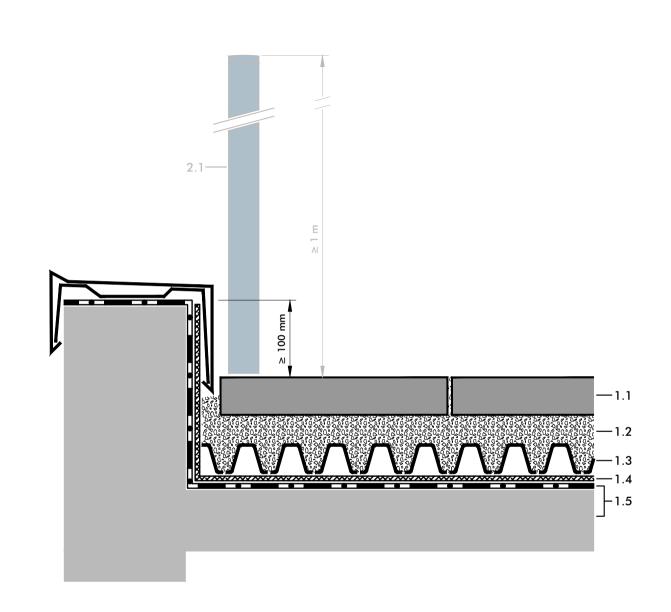

2.1 Guardrail Base GB with railing (see Guardrail Base detail)

| "Walkway"<br>with<br>Floradrain <sup>®</sup> FD 40-E<br><sup>Detail:</sup><br>Roof Edge |                                                                                                                                                             |
|-----------------------------------------------------------------------------------------|-------------------------------------------------------------------------------------------------------------------------------------------------------------|
|                                                                                         |                                                                                                                                                             |
| 1.1<br>1.2<br>1.3                                                                       | Bedding layer made of stone chippings, poor in lime,<br>30 - 50 mm<br>Floradrain <sup>®</sup> FD 40-E, filled with stone chippings, poor                    |
| 1.4                                                                                     | in lime, (diffusion openings facing downwards)<br>Protection Mat SSM 45                                                                                     |
| 1.5                                                                                     |                                                                                                                                                             |
|                                                                                         | <u>:</u><br>letailed solution shown here refers mainly to the ZinCo System Build-up<br>oof construction itself as well as any other constructions are shown |
|                                                                                         | natically and must be planned according to the relevant standards and<br>lines.                                                                             |
| Proje<br>-                                                                              | :ct:                                                                                                                                                        |
| Vers                                                                                    | ion: Reviewed: Scale: Size:                                                                                                                                 |
| 27 1                                                                                    |                                                                                                                                                             |
|                                                                                         | 11.2018 EVo / JGI - none A 4                                                                                                                                |
|                                                                                         | 11.2018 EVo / JGI - none A 4<br>_G+F_Geh_FD40_Fd.dwg                                                                                                        |
|                                                                                         |                                                                                                                                                             |