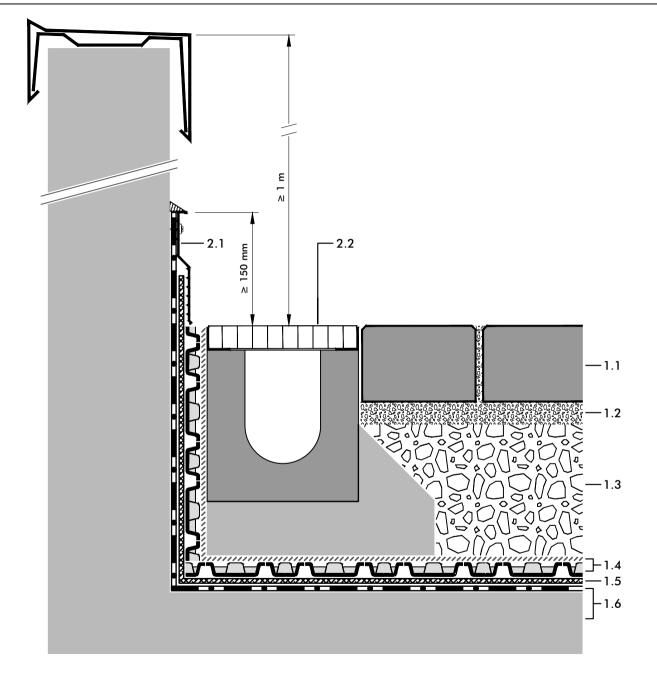

2.1 Clamping and Protection Profile AP 150 2.2 Concrete channel in concrete foundation

## "Driveway" with Fixodrive<sup>®</sup> FX 50

1.6 Roof construction with root resistant waterproofing