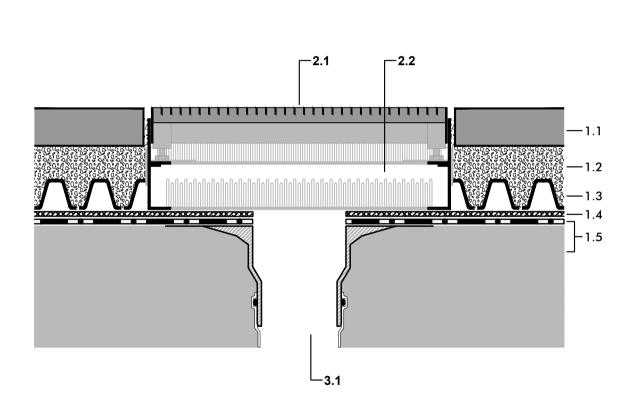

- 2.1 Terrace Grill TR-H 40 x 40 65
- 2.2 Extension Piece for TR-H 40 x 40 65

### 3.1 Roof outlet

# "Walkway" with Floradrain<sup>®</sup> FD 40-E

#### **Detail:**

Roof Outlet with Terrace Grill

## System build-up

- 1.1 Concrete or natural stone slabs, d ≥ 40 mm
- 1.2 Bedding layer made of stone chippings, poor in lime, 30 50 mm
- 1.3 Floradrain<sup>®</sup> FD 40-E, filled with stone chippings, poor in lime, (diffusion openings facing downwards)
- 1.4 Protection Mat SSM 45
- 1.5 Roof construction with root resistant waterproofing