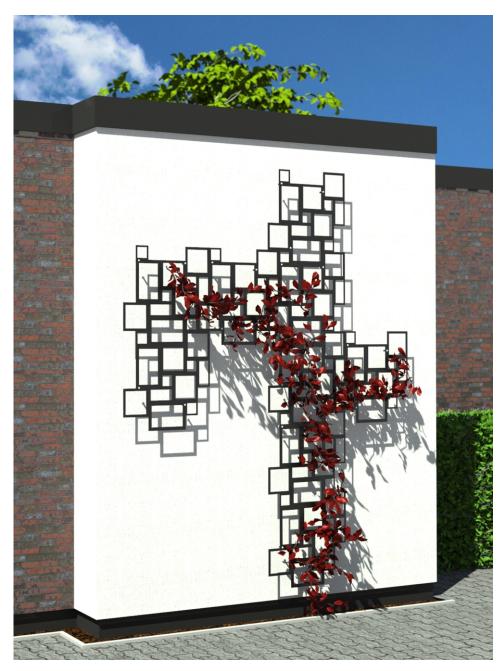

Michael Koenig 2018

Rom structure is a strict geometric shape. In an extremely playful way, Michael Koenig has combined this tension in a product which harmonises function and shape in ways no others can. It is not only the plant which climbs up the supporting grid – the product itself appears to be ascending the wall. On the little tablets trays plants in standard pots can alive the natural strucutre as well, for example for indoor use with herbs in a kitchen or entrance area. The trays can be hooked at each straight position.

Rom structure is a strict geometric shape. In an extremely playful way, Michael Koenig has combined this tension in a product which harmonises function and shape in ways no others can. It is not only the plant which climbs up the supporting grid – the product itself appears to be ascending the wall. On the little tablets trays plants in standard pots can alive the natural strucutre as well, for example for indoor use with herbs in a kitchen or entrance area. The trays can be hooked at each straight position.