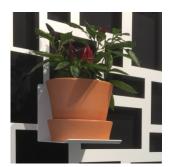

Michael Koenig 2018

Rom structure is a strict geometric shape. In an extremely playful way, Michael Koenig has combined this tension in a product which harmonises function and shape in ways no others can. It is not only the plant which climbs up the supporting grid – the product itself appears to be ascending the wall. On the little tablets trays plants in standard pots can alive the natural strucutre as well, for example for indoor use with herbs in a kitchen or entrance area. The trays can be hooked at each straight position.

Rom structure is a strict geometric shape. In an extremely playful way, Michael Koenig has combined this tension in a product which harmonises function and shape in ways no others can. It is not only the plant which climbs up the supporting grid – the product itself appears to be ascending the wall. On the little tablets trays plants in standard pots can alive the natural strucutre as well, for example for indoor use with herbs in a kitchen or entrance area. The trays can be hooked at each straight position.