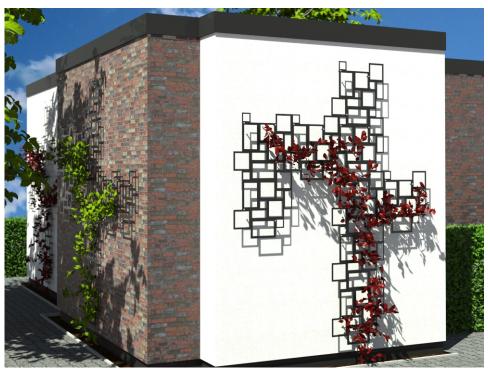

Michael Koenig 2018

Rom structure is a strict geometric shape. In an extremely playful way, Michael Koenig has combined this tension in a product which harmonises function and shape in ways no others can. It is not only the plant which climbs up the supporting grid – the product itself appears to be ascending the wall. On the little tablets trays plants in standard pots can alive the natural strucutre as well, for example for indoor use with herbs in a kitchen or entrance area. The trays can be hooked at each straight position.

Rom structure is a strict geometric shape. In an extremely playful way, Michael Koenig has combined this tension in a product which harmonises function and shape in ways no others can. It is not only the plant which climbs up the supporting grid – the product itself appears to be ascending the wall. On the little tablets trays plants in standard pots can alive the natural strucutre as well, for example for indoor use with herbs in a kitchen or entrance area. The trays can be hooked at each straight position.