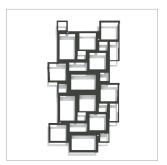

Michael Koenig 2018

Rom structure is a strict geometric shape. In an extremely playful way, Michael Koenig has combined this tension in a product which harmonises function and shape in ways no others can. It is not only the plant which climbs up the supporting grid – the product itself appears to be ascending the wall. On the little tablets trays plants in standard pots can alive the natural strucutre as well, for example for indoor use with herbs in a kitchen or entrance area. The trays can be hooked at each straight position.

Rom structure is a strict geometric shape. In an extremely playful way, Michael Koenig has combined this tension in a product which harmonises function and shape in ways no others can. It is not only the plant which climbs up the supporting grid – the product itself appears to be ascending the wall. On the little tablets trays plants in standard pots can alive the natural strucutre as well, for example for indoor use with herbs in a kitchen or entrance area. The trays can be hooked at each straight position.