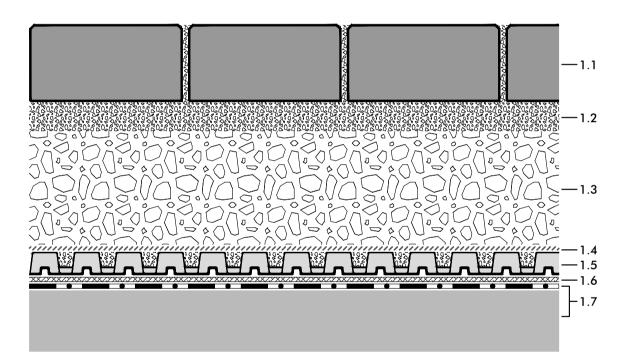

## System build-up

1.1 Paving, e.g. concrete pavers

Depth:  $\geq$  100 mm for cars up to 3 t

≥ 120 mm for lorries up to16 t

≥ 140 mm for lorries exceeding 16 t

1.2 Bedding layer, stone chippings, poor in lime, 30-50 mm

1.3 Compacted base layer, e.g. gravel, poor in lime

Depth:  $\geq$  150 mm for cars up to 3 t

≥ 200 mm for lorries up to16 t

≥ 250 mm for lorries exceeding 16 t

1.4 Filter Sheet PV

1.5 Stabilodrain® SD 30, filled with stone chippings (see 1.2)

1.6 Filter Sheet PV

1.7 Roof construction with suitable water proofing