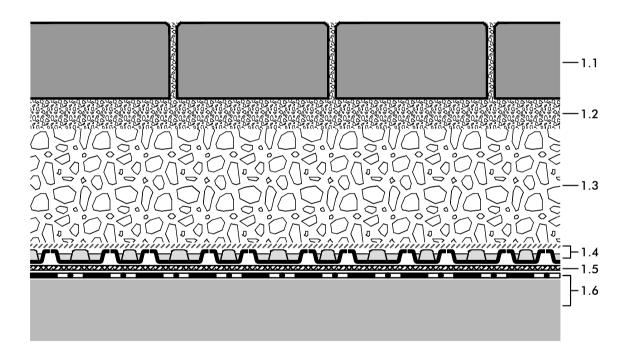

## System build-up

1.1 Paving, e.g. concrete pavers

Depth:  $\geq$  100 mm for cars up to 3 t

≥ 120 mm for lorries up to 16 t

≥ 140 mm for lorries exceeding 16 t

1.2 Bedding layer, poor in lime, 30-50 mm

1.3 Gravel base layer, poor in lime

Depth:  $\geq$  150 mm for cars up to 3 t

≥ 200 mm for lorries up to 16 t

≥ 250 mm for lorries exceeding 16 t

1.4 Fixodrive® FX 50 with attached filter sheet

1.5 Filter Sheet PV

1.6 Roof construction with root resistant waterproofing