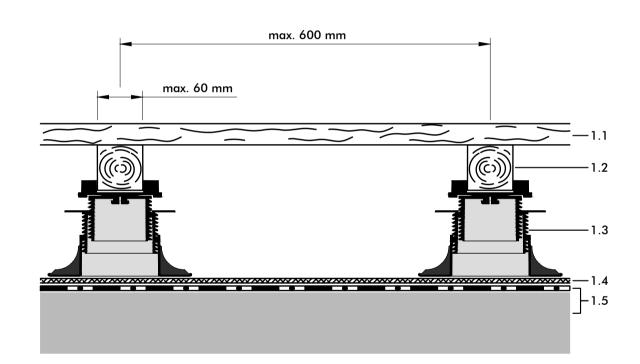

## "Walkway" with Elefeet<sup>®</sup>

System Build-up Wooden Deck

## Build-up proposal

- 1.1 Wooden Deck \*)
- 1.2 Supporting beam \*)
- 1.3 Elefeet<sup>®</sup> Pedestals, height adjustable (usually 2 joint spacers need to be removed)
- 1.4 Elastosafe ES 30

(additional separating layer, e.g. TGF 20 or TGV 21 in case of material incompatibility, where applicable)

 Suitable roof construction with root resistant waterproofing (with pressure resistant insulation, if required)

\*) Suitable choice of materials and dimensioning onsite