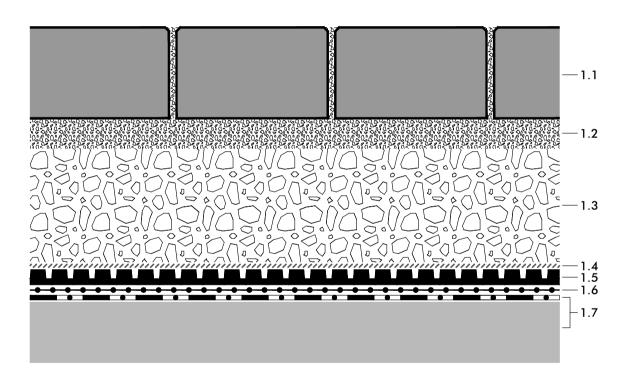

## System build-up

1.1 Paving, e.g. concrete pavers

Depth:  $\geq$  120 mm for lorries up to 16 t

≥ 140 mm for lorries exceeding 16 t

1.2 Beddign layer, poor in lime, 30-50 mm

1.3 Gravel base layer, poor in lime

Depth: ≥ 150 mm for lorries up to 16 t

≥ 150 mm for lorries exceeding 16 t

1.4 Filter Sheet PV

1.5 Elastodrain® EL 202

1.6 Slip Sheet TGF 20 (2 layers)

1.7 Roof construction with root resistant waterproofing