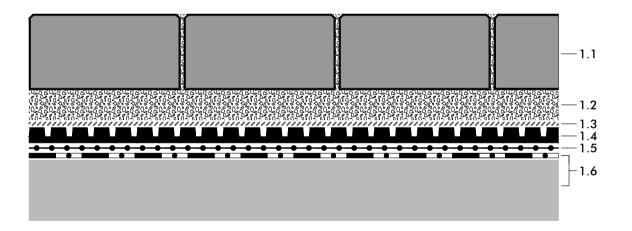

## System build-up

1.1 Paving slab

Depth:  $\geq$  100 mm for cars up to 3 t

- 1.2 Bedding layer, poor in lime, 30-50 mm
- 1.3 Filter Sheet TG
- 1.4 Elastodrain® EL 202
- 1.5 Slip Sheet TGF 20 (2 layers)
- 1.6 Roof construction with root resistant waterproofing