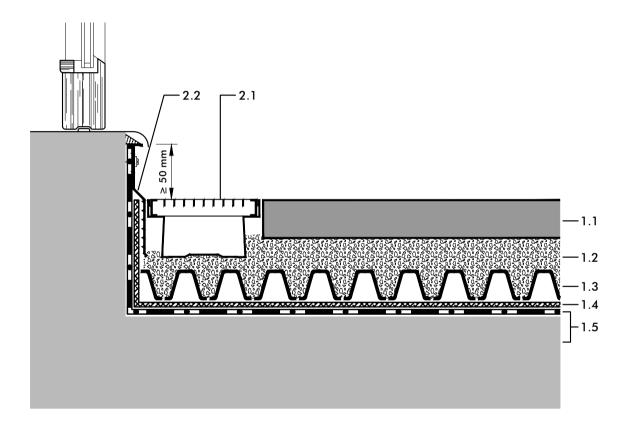

- 2.1 Drainage Channel FR 75
- 2.2 Clamping and Protection Profile AP 150

### Detail:

Door Exit with Drainage Channel

## System build-up

- 1.1 Concrete or natural stone slabs, d ≥ 40 mm
- 1.2 Bedding layer made of stone chippings, poor in lime, 30 50 mm
- 1.3 Floradrain® FD 40-E, filled with stone chippings, poor in lime, (diffusion openings facing downwards)
- 1.4 Protection Mat SSM 45
- 1.5 Roof construction with root resistant waterproofing

### Note:

The detailed solution shown here refers mainly to the ZinCo System Build-up. The roof construction itself as well as any other constructions are shown schematically and must be planned according to the relevant standards and guidelines.