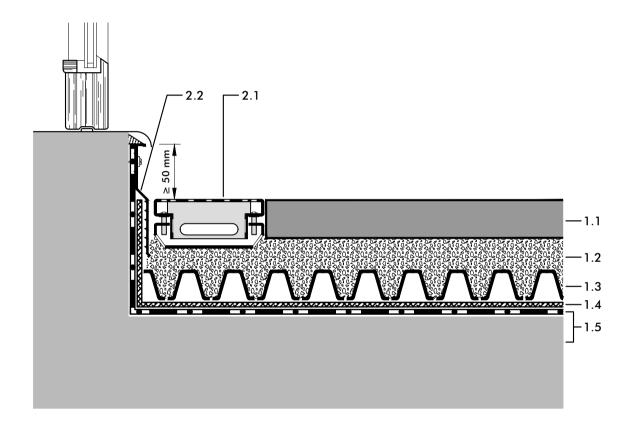

- 2.1 Facade and Terrace Channel FTR 55/75 A
- 2.2 Clamping and Protection Profile AP 150

### Detail:

Door Exit with Facade and Terrace Channel

## System build-up

- 1.1 Concrete or natural stone slabs, d ≥ 40 mm
- 1.2 Bedding layer made of stone chippings, poor in lime, 30 50 mm
- 1.3 Floradrain® FD 40-E, filled with stone chippings, poor in lime, (diffusion openings facing downwards)
- 1.4 Protection Mat SSM 45
- 1.5 Roof construction with root resistant waterproofing

### Note:

The detailed solution shown here refers mainly to the ZinCo System Build-up. The roof construction itself as well as any other constructions are shown schematically and must be planned according to the relevant standards and guidelines.