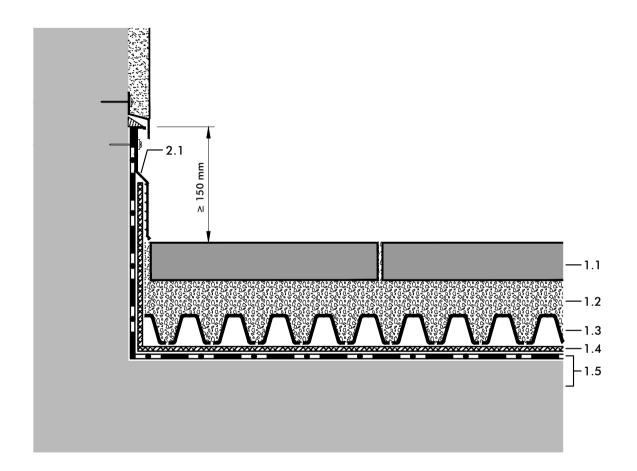

# 2.1 Clamping and Protection Profile AP 150

# "Walkway" with Floradrain® FD 40-E

Detail:

Wall Connection

# System build-up

- 1.1 Concrete or natural stone slabs, d ≥ 40 mm
- 1.2 Bedding layer made of stone chippings, poor in lime, 30 50 mm
- 1.3 Floradrain® FD 40-E, filled with stone chippings, poor in lime, (diffusion openings facing downwards)
- 1.4 Protection Mat SSM 45
- 1.5 Roof construction with root resistant waterproofing