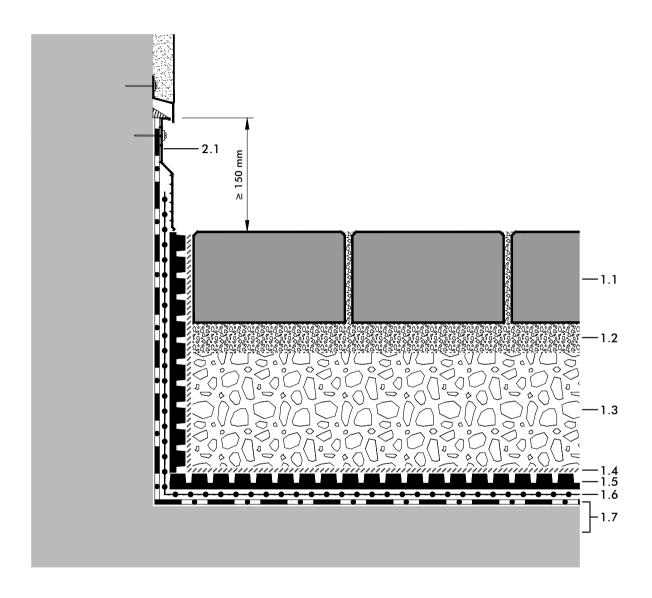

# 2.1 Clamping Profile AP 150

# "Driveway for Lorries LKW" with Elastodrain® EL 202

Detail:

**Wall Connection** 

# System build-up

1.1 Paving, e.g. concrete pavers

Depth: ≥ 120 mm for lorries up to 16 t

≥ 140 mm for lorries exceeding 16 t

1.2 Beddign layer, poor in lime, 30-50 mm

1.3 Gravel base layer, poor in lime

Depth: ≥ 150 mm for lorries up to 16 t

≥ 150 mm for lorries exceeding 16 t

1.4 Filter Sheet PV

1.5 Elastodrain® EL 202

1.6 Slip Sheet TGF 20 (2 layers)

1.7 Roof construction with root resistant waterproofing

## Note:

The detailed solution shown here refers mainly to the ZinCo System Build-up. The roof construction itself as well as any other constructions are shown schematically and must be planned according to the relevant standards and guidelines.