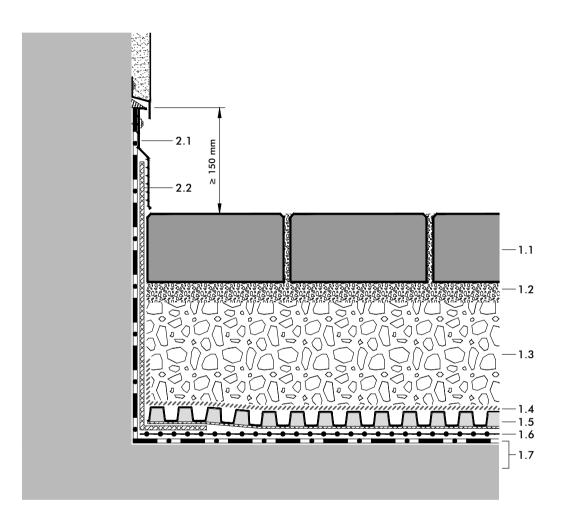

2.1 Clamping Profile AP 1502.2 Protection Mat Strip RS-M

The roof construction itself as well as any other constructions are shown schematically and must be planned according to the relevant standards and guidelines.