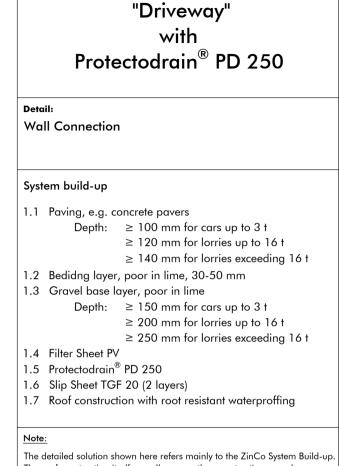

2.1 Clamping Profile AP 1502.2 Protection Mat Strip RS-M

The roof construction itself as well as any other constructions are shown schematically and must be planned according to the relevant standards and guidelines.