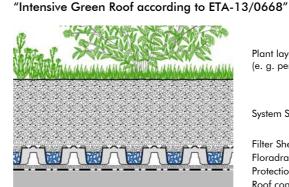

### **Application Example**

System Substrate "Roof Garden"

Filter Sheet SF Floradrain® FD 60 neo, infilled with Zincolit® Plus Protection Mat ISM 50 Roof construction with root resistant waterproofing

> 3500 N, delivery and installation according to manufacturer's instructions as a protection layer against mechanical impact on top of the waterproofing.