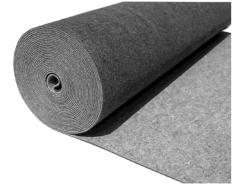

Water and nutrient storage mat of synthetic fibres, for the application as a protection layer under green roofs, gravel fills, slab pavings, etc.

## **Technical Data**

| Technical Data                                                                   |                                           |
|----------------------------------------------------------------------------------|-------------------------------------------|
| Protection Mat SSM 45<br>High quality fibre mat made of polyester/polypropylene. |                                           |
| Thickness:<br>Weight:<br>Colour:                                                 | ca. 5 mm<br>ca. 470 g/m²<br>brown mottled |
| Water storage capacity:<br>Protection efficiency according<br>to EN ISO 13428:   | ca. 5 l/m²<br>Residual thickness ≥ 25 %   |
| Tensile strength according<br>to EN ISO 10319:<br>Extension lengthwise:          | > 5.5 kN/m<br>> 75 %                      |
| Penetration force according<br>to EN ISO 12236:<br>Strength class:               | > 2000 N<br>3                             |
| Dimensions:<br>Roll width:<br>Roll length:                                       | ca. 2.00 m<br>ca. 50.00 m                 |

## **Features**

- resistant to mechanical stress
- with proven protective effect according to European Standard EN ISO 13428
- water and nutrient storage
- non-rotting

ZinCo GmbH

- biologically neutral
- bitumen and polystyrene compatible
- made of recycled fibres
- quick and easy installation