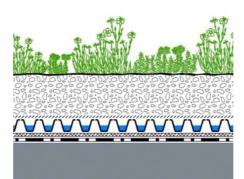

## **Application Example**

"Extensive Green Roof Type Rockery Type Plants according to ETA-13/0668"

System Substrate "Rockery Type Plants"

Filter Sheet SF Floradrain® FD 25-E **Protection Mat SSM 45** Roof construction with root resistant waterproofing

as a Protection layer against mechanical impact on top of the waterproofing.