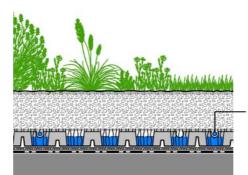

#### **Application Example**

Intensive Green Roof Type "Roof Garden" with Aquatec® AT 45

Plant layer: lawn, perennials and small shrubs (over substrate mounds)

System Substrate "Sedum Carpet", 100–150 mm with a Zincohum® top layer, 15 l/m²

Dripperline 100-L1 Wicking Mat DV 40 Aquatec® AT 45 Filter Sheet PV

Roof construction with root resistant waterproofing