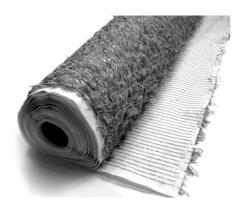

## Wicking Mat DV 40

Water distributing polyester fleece with capillary-effective fibres on one side, developed especially for the use in combination with the water distribution, storage and drainage element Aquatec® AT 45 for efficient irrigation of green roofs. The principle of irrigation via a fleece with capillary-effective fibres is protected by patent.

Material: polyester Colour: white (fleece) grey (fibres) Weight: ca. 600 g/m<sup>2</sup> ca. 40 mm Fibre length:

**Dimensions:** 

Roll width: ca. 2.10 m (of which ca. 100 mm on

one side has a fibre-free edge for

### **Features**

- developed especially for the irrigation of green roofs in combination with the water distribution, storage and drainage element Aquatec® AT 45
- water saving in comparison to irrigation from above or dripperlines installed within the substrate
- number and suction effect of fibres adapted to the special requirements of simple intensive green roofs
- quick and easy installation from the roll
- 100 mm wide strip without fibres for neat installation in overlapping areas